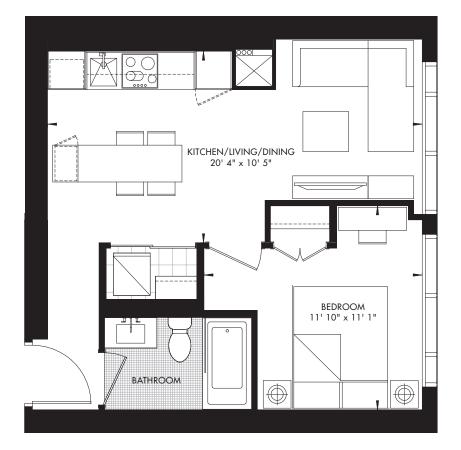

LEVEL 31-62 – UNIT 06 CRU RESIDENCES, PREMIER CRU RESIDENCES, GRAND CRU RESIDENCES RIO\*CAN METROPIA

Prices and specifications subject to change without notice. E. & O.E. The dimensions shown on this plan are approximate only, Actual useable floor space within the unit may vary from any stated floor areas or dimensions on this plan. For more information on the method used for calculating the floor area of any unit reference should be made to builder bulletin no. 22 Published by Tarion. The size, location and/or configuration of the windows and spandrel glass shown may be changed, varied or minored.